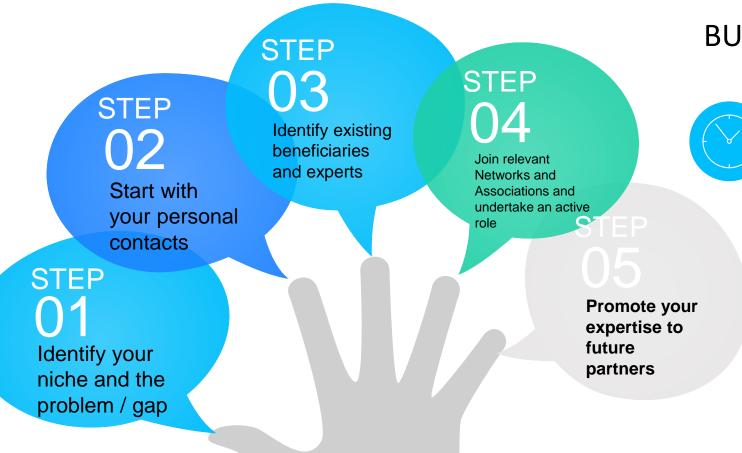

### Step 2 Start with your personal contacts Each previous project should generate an innovative idea for a new project Endeavour to work - Scan your partners from previous with people you projects know and respect - Recommended contacts from trustful sources

Identify existing beneficiaries and experts

Step 3

Especially the coordinators in your specific niche Project Results Platform - Experts who advise the EC (academic experts, national policy experts, HEREs,...)

- evaluators

- Writers of EU reports and studies
- EU conferences and workshops

Identify existing beneficiaries and experts

Step 4

Join relevant Networks and Associations and

for example: undertake an active role

UNIMED – Mediterranean Universities Union <u>http://www.uni-</u> <u>med.net/en/</u>

EAIE – European Association for International Education

### Step 5

### **Promote your expertise to future partners**

React to partner searches in a smart and

descriptive way:

- Short description of your organisation profile

- Explain your expertise and your added value to the project (objectives, needs, activities)