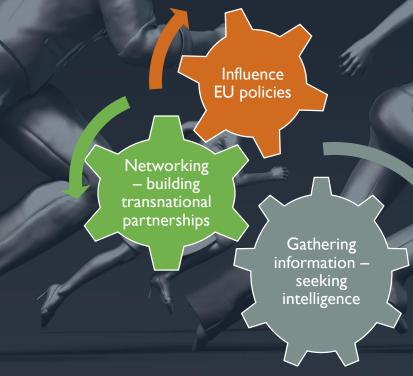

# HOW BRUSSELS WORKS

Representation (liaison) offices of Universities in Brussels have become a standard

Perceived as "grassroots" representatives Two-way communication with the EC

# **HOW BRUSSELS WORKS**

Comparative advantage of presence in Brussels in finding the best partners Importance of joining Networks of Universities and European Associations