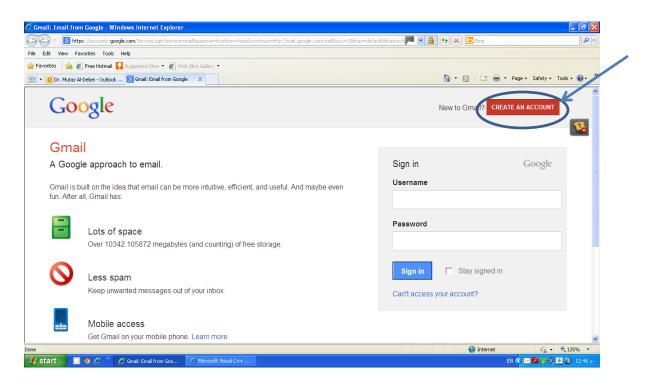

This document provides you will all the steps you need to follow so as to document your research papers on Google Scholar.

1- Create an account on gmail if you don't have one already.

2- Open Google Scholar using any Internet Browser (<u>www.scholar.google.com</u>)