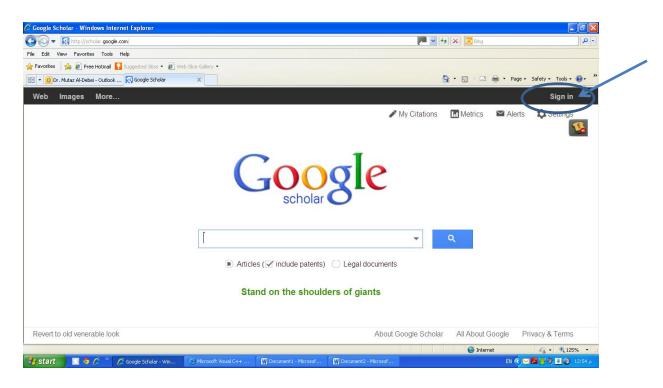

This document provides you will all the steps you need to follow so as to document your research papers on Google Scholar.

1- Create an account on gmail if you don't have one already.

2- Open Google Scholar using any Internet Browser (<u>www.scholar.google.com</u>)

3- Sign in into google scholar using your gmail account

4- Click on "my citations".

5- In the following form (1) Enter your name as it appears on publications; (2) Enter your affiliation as The University of Jordan; (3) Enter your UJ email (@ju.edu.jo); (4) Enter your specialties and research areas of interest.