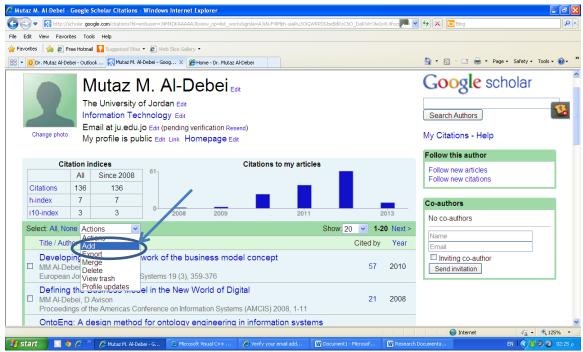

7- On this screen, Google will automatically retrieve all your research papers. However, you can also do the search yourself for your own articles and add them to the list. Then click on the button labeled as "add all articles".