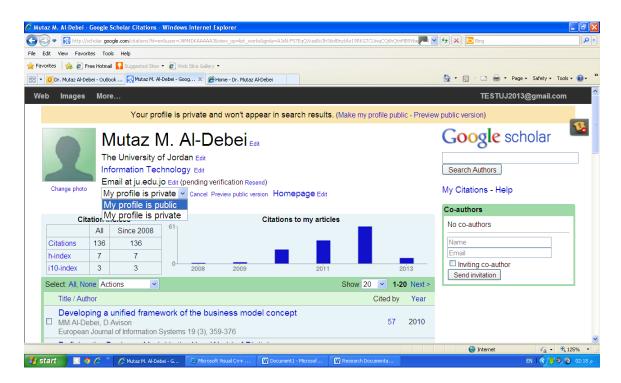

10- The above screen appears. On this screen, many actions need to be done. As you can see, you name, affiliation, and areas of interest can be amended by clicking on "Edit" next to each one. Further, by clicking "change photos", you can upload your own photograph to your profile.