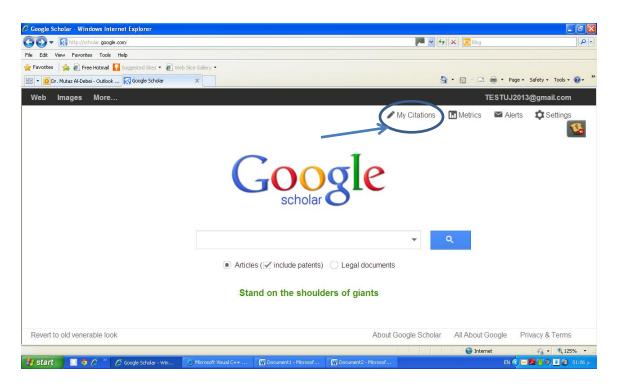

3- Sign in into google scholar using your gmail account

4- Click on "my citations".

5- In the following form (1) Enter your name as it appears on publications; (2) Enter your affiliation as The University of Jordan; (3) Enter your UJ email (@ju.edu.jo); (4) Enter your specialties and research areas of interest.