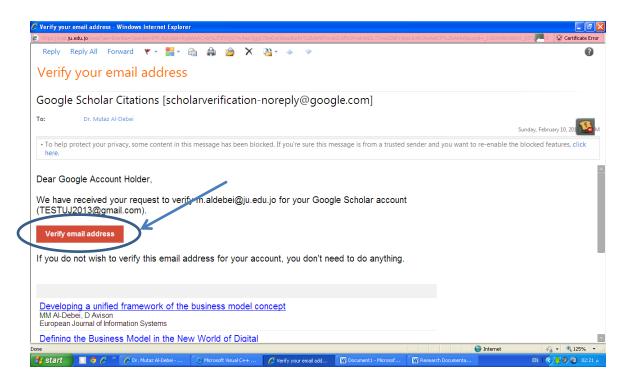

8- Click on "Next Step"

9- The above screen appears. Now click on the button labeled as "Go to my profile"

| 🖉 Mutaz M. Al-Debei - | Google S              | cholar Citations -                                                  | Window                                    | s Internet Ex                                  | plorer          |                           |            |                     |                |                                                                    | _ 7 🛛                |
|-----------------------|-----------------------|---------------------------------------------------------------------|-------------------------------------------|------------------------------------------------|-----------------|---------------------------|------------|---------------------|----------------|--------------------------------------------------------------------|----------------------|
| 🔆 🗨 💌 http://         | scholar.goo           | gle.com/citations?hl=er                                             | n&user=J4                                 | 44DKAAAAA380                                   | view_op=list_vv | orks&gmla=AJsN-F6sD×1uEeD | trUNy7QQuj | ieEm_5ZDcjnJ1B3mKWR | InPA020im 🎮 💊  | 🔸 🖈 🔀 Bing                                                         | P-                   |
| File Edit View Favor  | rites Tool            | ; Help                                                              |                                           |                                                |                 |                           |            |                     |                |                                                                    |                      |
| 🚖 Favorites 🛛 🚖 🔊 F   | ree Hotmail           | Suggested Sites                                                     | 🔹 🦲 We                                    | 5 Slice Gallery 🔻                              |                 |                           |            |                     |                |                                                                    |                      |
| 🔠 👻 🚺 Outlook Web A   | pp                    | 🔀 Mutaz M. Al-                                                      | Debei - Go                                | og ×                                           |                 |                           |            |                     |                | 🐴 🔹 🔂 🐇 🖃 🚔 💌 Page 🕶                                               | Safety + Tools + 🕢 * |
| Web Images            | More                  |                                                                     |                                           |                                                |                 |                           |            |                     |                | TESTUJ2013@                                                        | )gmail.com           |
|                       |                       | Your pro                                                            | file is p                                 | orivate an                                     | d won't ap      | pear in search re         | sults. (M  | ake my profile pu   | iblic - Previe | w public version)                                                  |                      |
| Change shoto          | The<br>Infe           | University o<br>prmation Tec<br>nail at ju.edu.j<br>profile is priv | f Jord<br>hnolog<br>o Edit (p<br>vate Edi | an Edit<br>IV Edit<br>ending ver<br>t Add home | ification Re    |                           |            |                     |                | Google schu<br>Search Authors<br>My Citations - Help<br>Co-authors | olar 🎴               |
| Cit                   | ation in              | dices                                                               |                                           |                                                |                 | Citations to my a         | articles   |                     |                |                                                                    |                      |
|                       | All                   | Since 2008                                                          | 61                                        |                                                |                 |                           |            |                     |                | No co-authors                                                      |                      |
| Citations             | 136                   | 136                                                                 |                                           |                                                |                 |                           |            |                     |                | Name                                                               |                      |
| h-index               | 7                     | 7                                                                   |                                           |                                                |                 |                           |            |                     | -              | Email                                                              |                      |
| i10-index             | 3                     | 3                                                                   | 0-                                        | 2008                                           | 2009            |                           | 2011       |                     | 2013           | Inviting co-author<br>Send invitation                              |                      |
| Select: All, No       | one Acti              | ons 🔽                                                               |                                           |                                                |                 |                           | S          | ihow: 20 🔽 1        | -20 Next >     |                                                                    |                      |
| Title / Aut           | hor                   |                                                                     |                                           |                                                |                 |                           |            | Cited b             | y Year         |                                                                    |                      |
| MM AI-D               | ebei, D /<br>n Journa | of Information S                                                    | Systems                                   | 19 (3), 359                                    | 9-376           |                           |            | 57                  | 2010           |                                                                    |                      |
| Done                  |                       |                                                                     |                                           |                                                |                 |                           |            |                     |                | 😜 Internet                                                         | 🕌 🕶 🍕 125% 💌         |
| 🐉 start 🛛 🖸 🕻         | ) 🖉 👋                 | 🖉 Mutaz M. Al-Deb                                                   | ei - G                                    | 😂 Microsoft                                    | Visual C++      | Document1 - Microsof      | 🕅 R        | esearch Documenta   |                | E                                                                  | N I 🔇 🦊 🧶 🔞 01:41 p  |