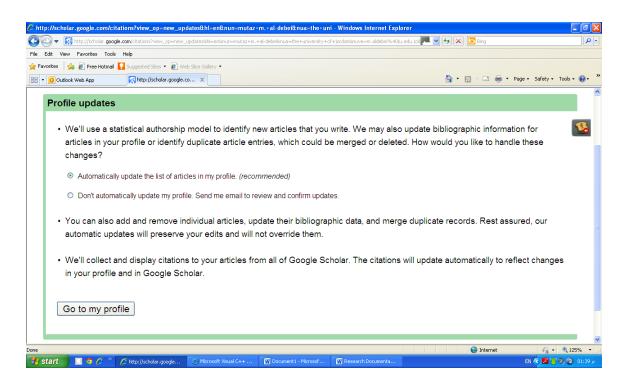

8- Click on "Next Step"

9- The above screen appears. Now click on the button labeled as "Go to my profile"

| 🖉 Mutaz M. Al-Debei - | Google S              | cholar Citations -                                                  | Window                                    | s Internet Ex                                  | plorer          |                           |            |                     |                |                                                                    | _ 7 🛛                |
|-----------------------|-----------------------|---------------------------------------------------------------------|-------------------------------------------|------------------------------------------------|-----------------|---------------------------|------------|---------------------|----------------|--------------------------------------------------------------------|----------------------|
| 🔆 🗨 💌 http://         | scholar.goo           | gle.com/citations?hl=er                                             | n&user=J4                                 | 44DKAAAAA380                                   | view_op=list_vv | orks&gmla=AJsN-F6sD×1uEeD | trUNy7QQuj | ieEm_5ZDcjnJ1B3mKWR | InPA020im 🎮 💊  | 🔸 🖈 🔀 Bing                                                         | P-                   |
| File Edit View Favor  | rites Tool            | ; Help                                                              |                                           |                                                |                 |                           |            |                     |                |                                                                    |                      |
| 🚖 Favorites 🛛 🚖 🔊 F   | ree Hotmail           | Suggested Sites                                                     | 🔹 🦲 We                                    | 5 Slice Gallery 🔻                              |                 |                           |            |                     |                |                                                                    |                      |
| 🔠 👻 🚺 Outlook Web A   | pp                    | 🔀 Mutaz M. Al-                                                      | Debei - Go                                | og ×                                           |                 |                           |            |                     |                | 🐴 🔹 🔂 🐇 🖃 🚔 💌 Page 🕶                                               | Safety + Tools + 🕢 * |
| Web Images            | More                  |                                                                     |                                           |                                                |                 |                           |            |                     |                | TESTUJ2013@                                                        | )gmail.com           |
|                       |                       | Your pro                                                            | file is p                                 | orivate an                                     | d won't ap      | pear in search re         | sults. (M  | ake my profile pu   | iblic - Previe | w public version)                                                  |                      |
| Change shoto          | The<br>Infe           | University o<br>prmation Tec<br>nail at ju.edu.j<br>profile is priv | f Jord<br>hnolog<br>o Edit (p<br>vate Edi | an Edit<br>IV Edit<br>ending ver<br>t Add home | ification Re    |                           |            |                     |                | Google schu<br>Search Authors<br>My Citations - Help<br>Co-authors | olar 🎴               |
| Cit                   | ation in              | dices                                                               |                                           |                                                |                 | Citations to my a         | articles   |                     |                |                                                                    |                      |
|                       | All                   | Since 2008                                                          | 61                                        |                                                |                 |                           |            |                     |                | No co-authors                                                      |                      |
| Citations             | 136                   | 136                                                                 |                                           |                                                |                 |                           |            |                     |                | Name                                                               |                      |
| h-index               | 7                     | 7                                                                   |                                           |                                                |                 |                           |            |                     | -              | Email                                                              |                      |
| i10-index             | 3                     | 3                                                                   | 0-                                        | 2008                                           | 2009            |                           | 2011       |                     | 2013           | Inviting co-author<br>Send invitation                              |                      |
| Select: All, No       | one Acti              | ons 🔽                                                               |                                           |                                                |                 |                           | S          | ihow: 20 🔽 1        | -20 Next >     |                                                                    |                      |
| Title / Aut           | hor                   |                                                                     |                                           |                                                |                 |                           |            | Cited b             | y Year         |                                                                    |                      |
| MM AI-D               | ebei, D /<br>n Journa | of Information S                                                    | Systems                                   | 19 (3), 359                                    | 9-376           |                           |            | 57                  | 2010           |                                                                    |                      |
| Done                  |                       |                                                                     |                                           |                                                |                 |                           |            |                     |                | 😜 Internet                                                         | 🕌 🕶 🍕 125% 💌         |
| 🐉 start 🛛 🖸 🕻         | ) 🖉 👋                 | 🖉 Mutaz M. Al-Deb                                                   | ei - G                                    | 😂 Microsoft                                    | Visual C++      | Document1 - Microsof      | 🕅 R        | esearch Documenta   |                | E                                                                  | N I 🔇 🦊 🧶 🔞 01:41 p  |