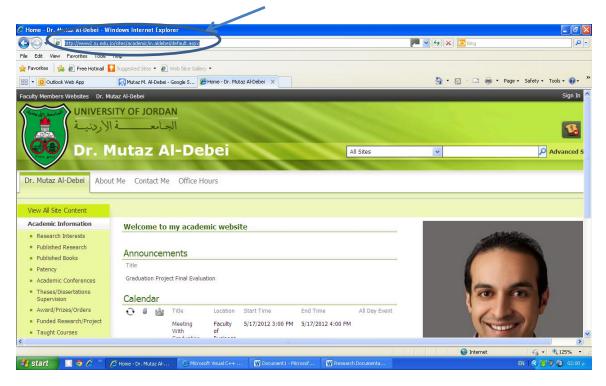

11- At this stage, you are now ready to link your Google Scholar profile to your profile at The University of Jordan Website. Click on "Add homepage".

|                                                                                 |                                                                                                      | /citations?view_c                                                  | p=list_works8hl=en&gm                | nla=AJsN-F7nCR_hiRPxMiLnRib           | bPAaOxZq9rBX4wbmPdQ5EMDo | orZVHcuZgYdJZk7d27UXGH |              | Bing                                                                       |             |
|---------------------------------------------------------------------------------|------------------------------------------------------------------------------------------------------|--------------------------------------------------------------------|--------------------------------------|---------------------------------------|--------------------------|------------------------|--------------|----------------------------------------------------------------------------|-------------|
|                                                                                 | ites Tools Help                                                                                      |                                                                    |                                      |                                       |                          |                        |              |                                                                            |             |
|                                                                                 |                                                                                                      |                                                                    | B Web Slice Gallery                  |                                       |                          |                        |              |                                                                            |             |
| <ul> <li>Outlook Web Ap</li> </ul>                                              | xp 🖡                                                                                                 | 🛃 Mutaz M. Al-D                                                    | /ebei - Goog 🗙 🌈 H                   | lome - Dr. Mutaz Al-Debei             |                          |                        |              | 🟠 🔹 🔝 🕤 🚍 👘 🔹 Page - Safety -                                              | • Tools • 🌘 |
| eb Images                                                                       | More                                                                                                 | l i                                                                | i .                                  |                                       |                          |                        |              | TESTUJ2013@gmail                                                           | l.com       |
|                                                                                 |                                                                                                      | Your prof                                                          | ile is private an                    | d won't appear in s                   | search results. (Mai     | ke my profile public   | - Preview    | v public version)                                                          |             |
|                                                                                 | Mut                                                                                                  | az N                                                               | 1. AI-De                             | ebei Edit                             |                          |                        |              | Google scholar                                                             | 2           |
|                                                                                 | The Un                                                                                               | iversity of                                                        | f Jordan <sub>Edit</sub>             |                                       |                          |                        |              |                                                                            |             |
|                                                                                 | Informa                                                                                              | tion Tock                                                          |                                      |                                       |                          |                        |              | Search Authors                                                             |             |
|                                                                                 | miorina                                                                                              |                                                                    |                                      |                                       |                          |                        |              |                                                                            |             |
|                                                                                 |                                                                                                      |                                                                    | Edit (pending ver                    | rification Resend)                    |                          |                        |              |                                                                            |             |
| Change photo                                                                    |                                                                                                      | t ju.edu.jo                                                        |                                      | rification Resend)                    |                          | _                      |              | My Citations - Help                                                        |             |
| Change photo                                                                    | Email a My prof                                                                                      | t ju.edu.jo<br>file is                                             | Edit (pending ver                    | rification Resend)<br>example.edu/~yo | ourname                  | Save Cancel            |              | My Citations - Help                                                        |             |
| Change photo                                                                    | Email a My prof                                                                                      | t ju.edu.jo<br>file is                                             | Edit (pending ver                    |                                       | ourname                  | Save Cancel            |              | My Citations - Help<br>Co-authors                                          |             |
|                                                                                 | Email a My prof                                                                                      | t ju.edu.jo<br>file is<br>An <mark>For e</mark>                    | Edit (pending ver                    | example.edu/~yo                       | ourname                  | Save Cancel            |              | My Citations - Help                                                        |             |
|                                                                                 | Email a<br>My prof<br>private                                                                        | t ju.edu.jo<br>file is<br>An <mark>For e</mark>                    | Edit (pending ver                    | example.edu/~yo                       |                          | Save Cancel            |              | My Citations - Help Co-authors No co-authors Name                          |             |
|                                                                                 | Email a<br>My prof<br>private                                                                        | t ju.edu.jo<br>file is<br>tin <mark>For e</mark>                   | Edit (pending ver                    | example.edu/~yo                       |                          | Save Cancel            |              | My Citations - Help Co-authors No co-authors Name Email                    |             |
| Cita                                                                            | Email a<br>My prof<br>private                                                                        | t ju.edu.jo<br>file is<br>file <b>is</b><br>ce 2008                | Edit (pending ver                    | example.edu/~yo                       |                          | Save Cancel            | _            | My Citations - Help Co-authors No co-authors Name Email Inviting co-author | ]           |
| Citations                                                                       | Email a<br>My prof<br>private<br>All Sin<br>136                                                      | t ju.edu.jo<br>file is<br>file is<br>ce 2008<br>136                | Edit (pending ver                    | example.edu/~yo                       |                          | Save Cancel            | 13           | My Citations - Help Co-authors No co-authors Name Email                    | ]           |
| Citations<br>h-index                                                            | Email a<br>My prof<br>private<br>All Sinc<br>136<br>7<br>3                                           | t ju.edu.jo<br>file is<br>file is<br>ce 2008<br>136<br>7           | 61                                   | example.edu/~yo<br>Citatio            | 2011                     | 20                     | 13<br>Next > | My Citations - Help Co-authors No co-authors Name Email Inviting co-author | ]           |
| Citations<br>h-index<br>i10-index                                               | Email a<br>My prof<br>private<br>All Sin<br>136<br>7<br>3<br>me Actions                              | t ju.edu.jo<br>file is<br>file is<br>ce 2008<br>136<br>7<br>3      | 61                                   | example.edu/~yo<br>Citatio            | 2011                     | 20                     | 10           | My Citations - Help Co-authors No co-authors Name Email Inviting co-author | ]           |
| Citations<br>h-index<br>i10-index<br>Select: All, No<br>Title / Auth<br>Develop | Email a<br>My prot<br>private<br>ation indices<br>All Sim<br>136<br>7<br>3<br>a<br>me Actions<br>nor | t ju.edu.jo<br>file is<br>r For e<br>ce 2008<br>136<br>7<br>3<br>v | Edit (pending ver<br>xample: http:// | example.edu/~yo<br>Citatio            | 2011<br>St               | 20<br>100w 20 🗸 1-20   | Next >       | My Citations - Help Co-authors No co-authors Name Email Inviting co-author | ]           |

12- Go to your homepage at Faculty Members' Websites and copy the URL

13- Paste the URL that you have copied to your profile at Google Scholar and then click on "Save" that appears next to the field.

| Edit View Favor                   | rites Tools Help                                                                             |                                               | DxZq9r8X4wbmPdQ5EMDorZVHcuZgYdJZk7d27UXGH8AKN |                                                        |
|-----------------------------------|----------------------------------------------------------------------------------------------|-----------------------------------------------|-----------------------------------------------|--------------------------------------------------------|
| avorites 🛛 🚖 🙋 F                  | Free Hotmail 🚺 Suggested Site                                                                | is 🔹 🔊 Web Slice Gallery 👻                    |                                               |                                                        |
| <ul> <li>Outlook Web A</li> </ul> | pp 🕺 Mutaz M.                                                                                | Al-Debei - Goog 🗴 🌈 Home - Dr. Mutaz Al-Debei |                                               | 🏠 🔹 🔂 👘 🖃 👼 🍷 Page 🔹 Safety 👻 Tools 🔹                  |
| eb Images                         | More                                                                                         |                                               |                                               | TESTUJ2013@gmail.com                                   |
|                                   | Your pi                                                                                      | rofile is private and won't appear in sea     | rch results. (Make my profile public - Pre    | view public version)                                   |
|                                   | Mutaz                                                                                        | M. Al-Debei Edit                              |                                               | Google scholar                                         |
|                                   | The University<br>Information Te                                                             |                                               |                                               | Search Authors                                         |
| Change photo                      | My profile is                                                                                | .jo Edit (pending verification Resend)        |                                               | My Citations - Help                                    |
|                                   | private ant jup./                                                                            | /www2.ju.edu.jo/sites/academic/m.ai           | debei/default.aspx Sole Cancel                | Co-authors                                             |
|                                   |                                                                                              |                                               |                                               |                                                        |
| Cit                               | ation indices                                                                                | Citations                                     | to my articles                                | No co-authors                                          |
| Cit                               | All Since 2008                                                                               | 61 Citations                                  | to my articles                                | No co-authors                                          |
| Citations                         |                                                                                              |                                               | to my articles                                | Name<br>Email                                          |
|                                   | All Since 2008                                                                               |                                               | to my articles                                | Name<br>Email                                          |
| Citations                         | All         Since 2008           136         136                                             |                                               | 2011 2013                                     | Name<br>Email                                          |
| Citations<br>h-index              | All         Since 2008           136         136           7         7           3         3 |                                               |                                               | Name<br>Email<br>Inviting co-author<br>Send invitation |
| Citations<br>h-index<br>i10-index | All         Since 2008           136         136           7         7           3         3 |                                               | 2011 2013                                     | Name<br>Email<br>Inviting co-author<br>Send invitation |