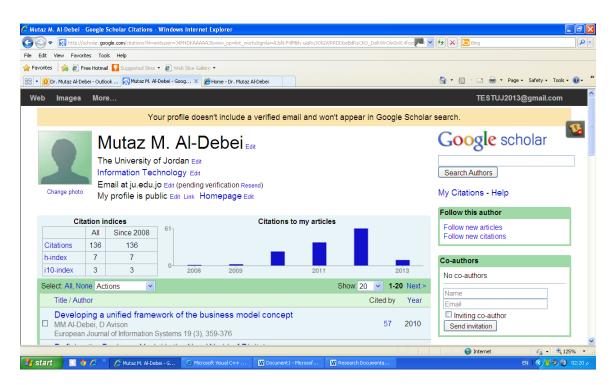

8- Click on "Next Step"

9- The above screen appears. Now click on the button labeled as "Go to my profile"

| 🖉 Mutaz M. Al-Debei - | Google S              | cholar Citations -                                                  | Window                                    | s Internet Ex                                  | plorer          |                           |            |                     |                |                                                                    | _ 7 🛛                |
|-----------------------|-----------------------|---------------------------------------------------------------------|-------------------------------------------|------------------------------------------------|-----------------|---------------------------|------------|---------------------|----------------|--------------------------------------------------------------------|----------------------|
| 🔆 🗨 💌 http://         | scholar.goo           | gle.com/citations?hl=er                                             | n&user=J4                                 | 44DKAAAAA380                                   | view_op=list_vv | orks&gmla=AJsN-F6sD×1uEeD | trUNy7QQuj | ieEm_5ZDcjnJ1B3mKWR | InPA020im 🎮 💊  | 🔸 🖈 🔀 Bing                                                         | P-                   |
| File Edit View Favor  | rites Tool            | ; Help                                                              |                                           |                                                |                 |                           |            |                     |                |                                                                    |                      |
| 🚖 Favorites 🛛 🚖 🔊 F   | ree Hotmail           | Suggested Sites                                                     | 🔹 🦲 We                                    | 5 Slice Gallery 🔻                              |                 |                           |            |                     |                |                                                                    |                      |
| 🔠 👻 🚺 Outlook Web A   | pp                    | 🔀 Mutaz M. Al-                                                      | Debei - Go                                | og ×                                           |                 |                           |            |                     |                | 🐴 🔹 🔂 🐇 🖃 🚔 💌 Page 🕶                                               | Safety + Tools + 🕢 * |
| Web Images            | More                  |                                                                     |                                           |                                                |                 |                           |            |                     |                | TESTUJ2013@                                                        | )gmail.com           |
|                       |                       | Your pro                                                            | file is p                                 | orivate an                                     | d won't ap      | pear in search re         | sults. (M  | ake my profile pu   | iblic - Previe | w public version)                                                  |                      |
| Change shoto          | The<br>Infe           | University o<br>prmation Tec<br>nail at ju.edu.j<br>profile is priv | f Jord<br>hnolog<br>o Edit (p<br>vate Edi | an Edit<br>IV Edit<br>ending ver<br>t Add home | ification Re    |                           |            |                     |                | Google schu<br>Search Authors<br>My Citations - Help<br>Co-authors | olar 🎴               |
| Cit                   | ation in              | dices                                                               |                                           |                                                |                 | Citations to my a         | articles   |                     |                |                                                                    |                      |
|                       | All                   | Since 2008                                                          | 61                                        |                                                |                 |                           |            |                     |                | No co-authors                                                      |                      |
| Citations             | 136                   | 136                                                                 |                                           |                                                |                 |                           |            |                     |                | Name                                                               |                      |
| h-index               | 7                     | 7                                                                   |                                           |                                                |                 |                           |            |                     | -              | Email                                                              |                      |
| i10-index             | 3                     | 3                                                                   | 0-                                        | 2008                                           | 2009            |                           | 2011       |                     | 2013           | Inviting co-author<br>Send invitation                              |                      |
| Select: All, No       | one Acti              | ons 🔽                                                               |                                           |                                                |                 |                           | S          | ihow: 20 🔽 1        | -20 Next >     |                                                                    |                      |
| Title / Aut           | hor                   |                                                                     |                                           |                                                |                 |                           |            | Cited b             | y Year         |                                                                    |                      |
| MM AI-D               | ebei, D /<br>n Journa | of Information S                                                    | Systems                                   | 19 (3), 359                                    | 9-376           |                           |            | 57                  | 2010           |                                                                    |                      |
| Done                  |                       |                                                                     |                                           |                                                |                 |                           |            |                     |                | 😜 Internet                                                         | 🕌 🕶 🍕 125% 💌         |
| 🐉 start 🛛 🖸 🕻         | ) 🖉 👋                 | 🖉 Mutaz M. Al-Deb                                                   | ei - G                                    | 😂 Microsoft                                    | Visual C++      | Document1 - Microsof      | 🕅 R        | esearch Documenta   |                | E                                                                  | N I 🔇 🦊 🧶 🔞 01:41 p  |

10- The above screen appears. On this screen, many actions need to be done. As you can see, you name, affiliation, and areas of interest can be amended by clicking on "Edit" next to each one. Further, by clicking "change photos", you can upload your own photograph to your profile.