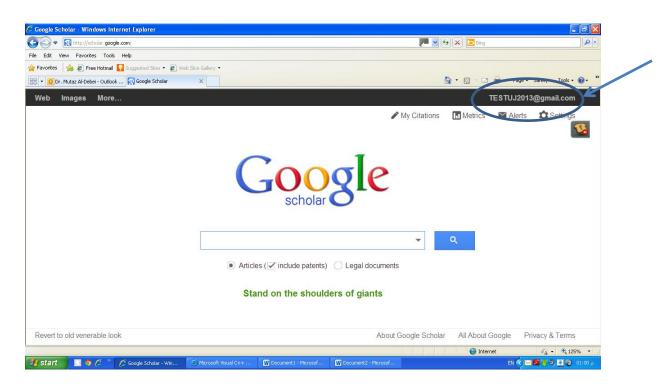

3- Sign in into google scholar using your gmail account

4- Click on "my citations".

5- In the following form (1) Enter your name as it appears on publications; (2) Enter your affiliation as The University of Jordan; (3) Enter your UJ email (@ju.edu.jo); (4) Enter your specialties and research areas of interest.