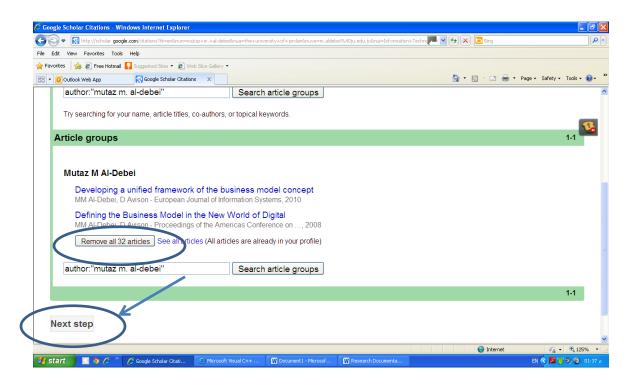

6- When you click on next step button, the following screen appears

| Google Scholar Citations - Windows Internet Explorer                         |                                                                          |                                                        |           |
|------------------------------------------------------------------------------|--------------------------------------------------------------------------|--------------------------------------------------------|-----------|
| Http://scholar.google.com/citations?hl=en&view_op=ne                         | w_articles&nun=mutaz+m.+al-debei&nua=the+university+of+jordan&nuve=m.alc | debei@ju.edu.jo&nui 📜 🌱 😽 🗙 🔽 Bing                     |           |
| e Edit View Favorites Tools Help                                             |                                                                          |                                                        |           |
| Favorites 🛛 🚖 🔊 Free Hotmail 🚺 Suggested Sites 🔹 🔊 Web S                     | ice Gallery •                                                            |                                                        |           |
| Outlook Web App     Outlook Web App                                          | x                                                                        | 🟠 🔻 🔂 🐇 🚍 🖶 👻 Page 🕶 Safety 🕶                          | Tools 🔹 🔞 |
| Add articles - mutaz m. al-debei                                             |                                                                          |                                                        |           |
| Find articles that you've written and a to your profile.                     | dd them to your profile. Later, you can edit or de                       | elete the articles in your profile or add more article | əs 🔨      |
| author:"mutaz m. al-debei"                                                   | Search article groups                                                    |                                                        |           |
| Try searching for your name, article titles, co-                             | authors, or topical keywords.                                            |                                                        |           |
| Article groups                                                               |                                                                          |                                                        | 1-1       |
| Mutaz M Al-Debei                                                             |                                                                          |                                                        |           |
| Developing a unified framework o<br>MM Al-Debei, D Avison - European Journ   |                                                                          |                                                        |           |
| Defining the Business Model in th<br>MM AL Detici, B Avison - Proceedings of |                                                                          |                                                        |           |
| Add all 32 articles See all articles                                         | <b>)</b>                                                                 |                                                        |           |
| author:"mutaz m. al-debei"                                                   | Search article groups                                                    |                                                        |           |
|                                                                              |                                                                          | 😜 Internet 🦓 🗸                                         | 🔍 125%    |
| 🛚 🚺 🚺 🧿 🖉 🐣 💋 Google Scholar Citati                                          | 🖗 Microsoft Visual C++ 🙀 Document1 - Microsof 🙀 Research Docu            | umenta EN 🕢 🗾 🐺                                        | 19. A III |

7- On this screen, Google will automatically retrieve all your research papers. However, you can also do the search yourself for your own articles and add them to the list. Then click on the button labeled as "add all articles".